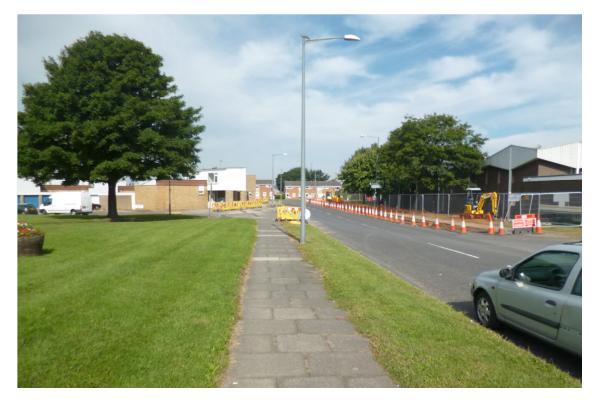

# 3. Site photos

View west to east along Tedder Avenue

View from south to north from Tedder Avenue (proposed access connecting to Allensway)

View north to south along existing footpath

View from east to west along Allensway