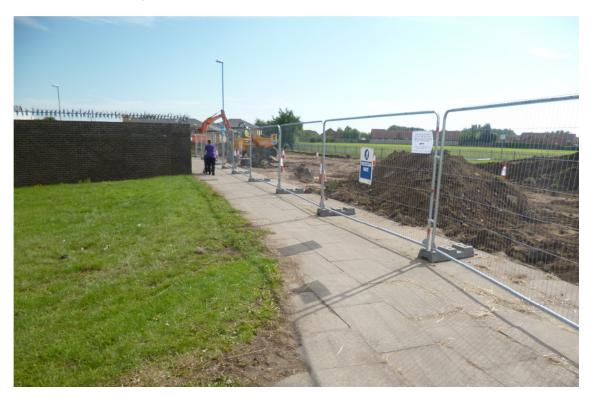

# 3. Site photos

View west to east along Tedder Avenue

View from south to north from Tedder Avenue (proposed access connecting to Allensway)

View north to south along existing footpath

View from east to west along Allensway