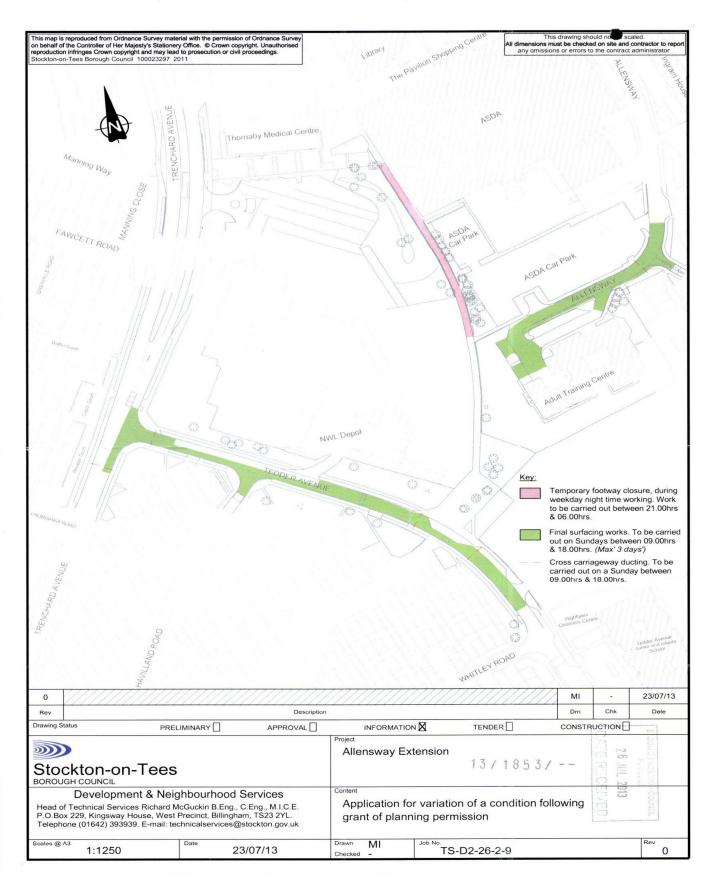

## Appendices

## 13/1853/VARY

## Allensway/Tedder Avenue/Trenchard Avenue, Thornaby, Stockton On Tees

Section 73 application to vary condition no.5 (Hours of Construction) of planning approval 12/2800/FUL

- 1. Proposed works/hours of construction location plan
- 2. Approved proposed plan of works from 12/2800/FUL
- 3. Site photos

#### 1. Proposed works/hours of construction location plan



## 2. Approved proposed plan of works from 12/2800/FUL



# 3. Site photos



View west to east along Tedder Avenue



View from south to north from Tedder Avenue (proposed access connecting to Allensway)



View north to south along existing footpath



View from east to west along Allensway