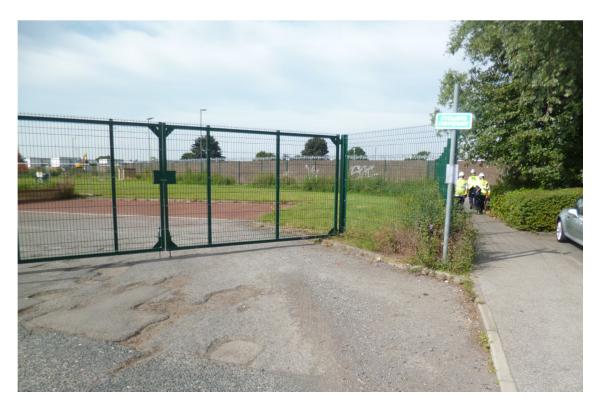

# 3. Site photos

View west to east along Tedder Avenue

View from south to north from Tedder Avenue (proposed access connecting to Allensway)

View north to south along existing footpath

View from east to west along Allensway