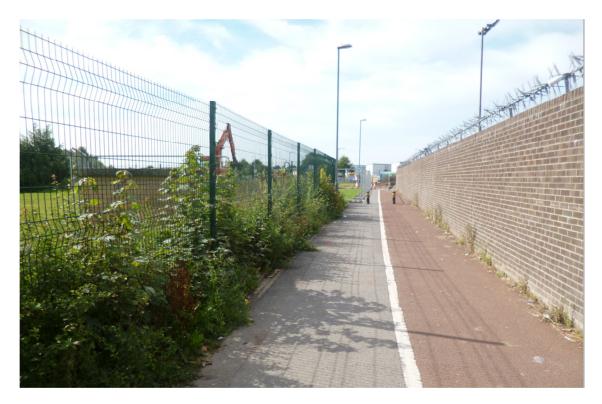

# 3. Site photos

View west to east along Tedder Avenue

View from south to north from Tedder Avenue (proposed access connecting to Allensway)

View north to south along existing footpath

View from east to west along Allensway