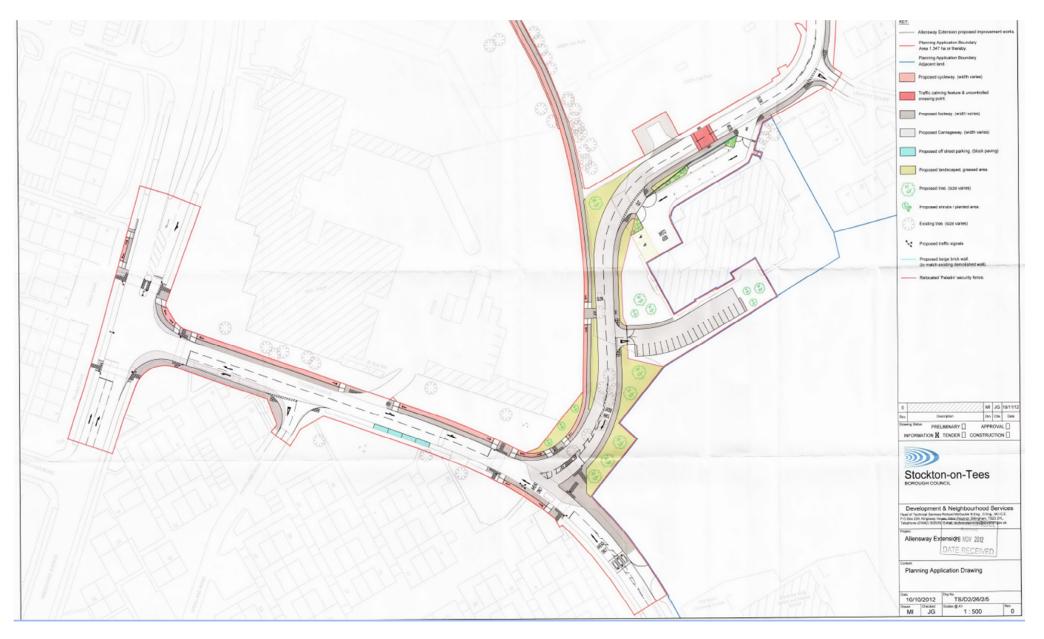

## Appendices

## 13/1853/VARY

## Allensway/Tedder Avenue/Trenchard Avenue, Thornaby, Stockton On Tees

Section 73 application to vary condition no.5 (Hours of Construction) of planning approval 12/2800/FUL

- 1. Proposed works/hours of construction location plan
- 2. Approved proposed plan of works from 12/2800/FUL
- 3. Site photos

#### 1. Proposed works/hours of construction location plan



## 2. Approved proposed plan of works from 12/2800/FUL



# 3. Site photos



View west to east along Tedder Avenue



View from south to north from Tedder Avenue (proposed access connecting to Allensway)



View north to south along existing footpath



View from east to west along Allensway